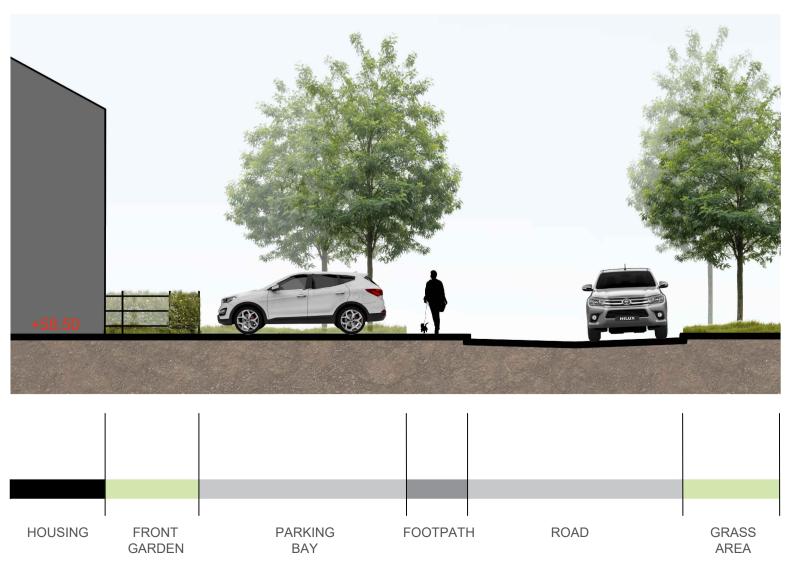

LANDSCAPE SECTION 7-7. ZOOM 3

LANDSCAPE SECTION 7-7. ZOOM 1

LANDSCAPE SECTION 7-7. ZOOM 2

MULTI-USE RUN/ FITNESS/ WALK ROUTE

**REFERENCE IMAGES** 

EXISTING HEDGE & DRAINAGE DITCH

ECOLOGICAL FRINGE

EXISTING HEDGE & DRAINAGE DITCH