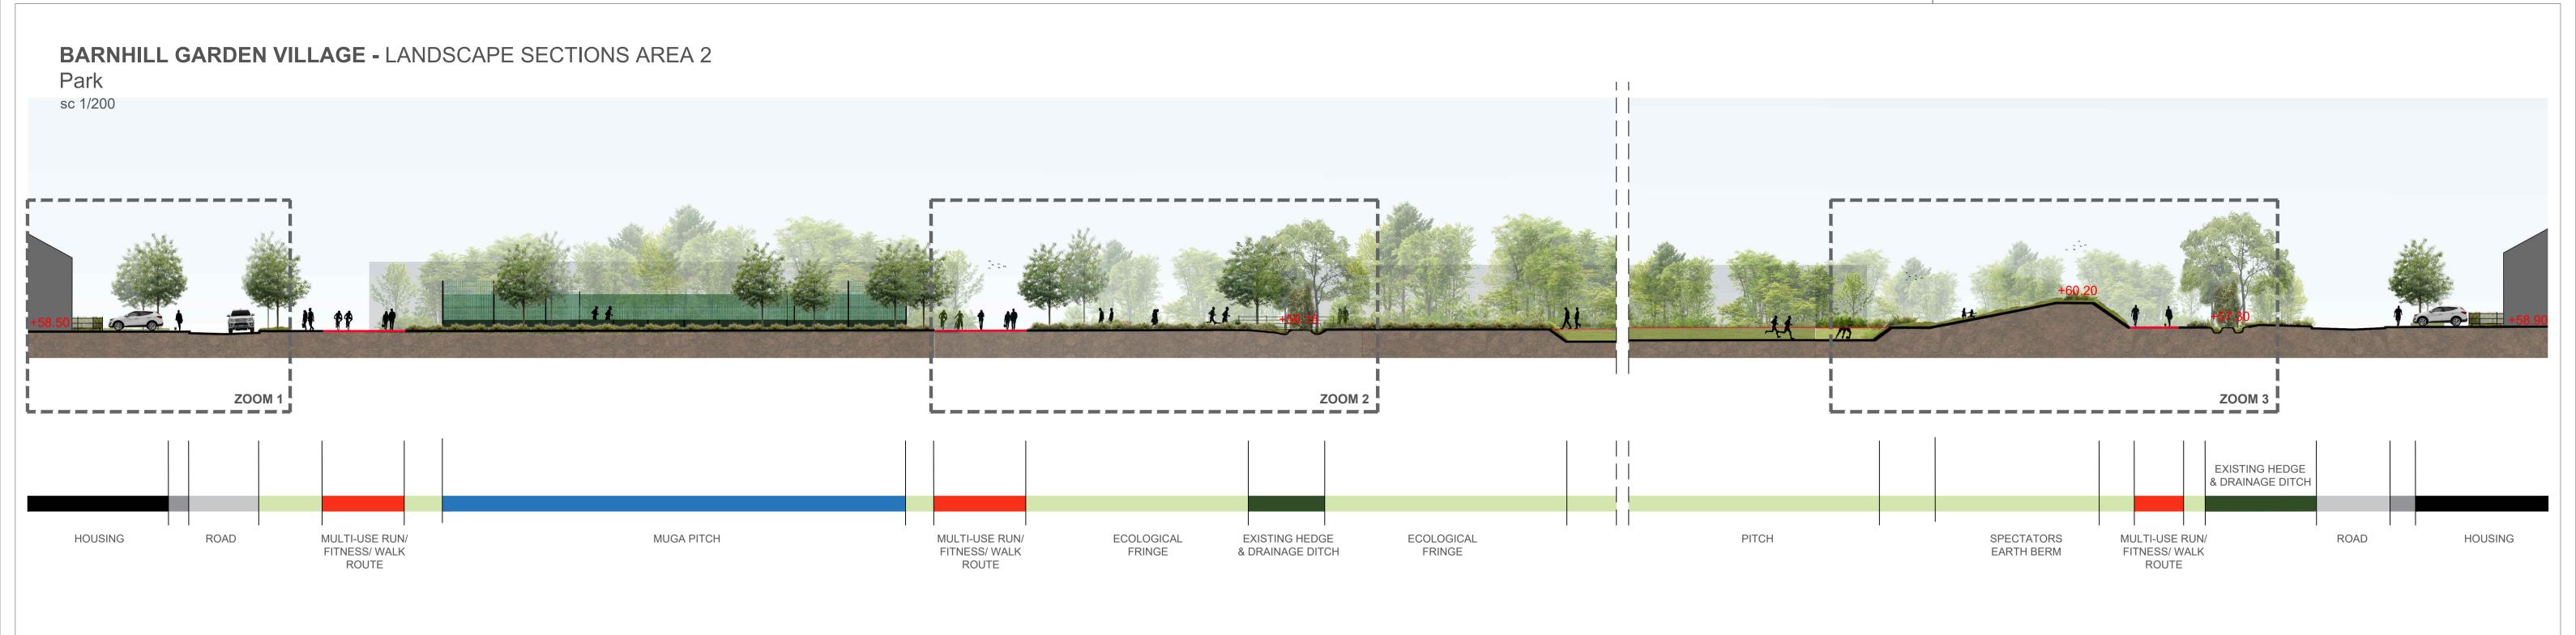

LANDSCAPE SECTION 7-7. ZOOM 3

LANDSCAPE SECTION 7-7. ZOOM 1

LANDSCAPE SECTION 7-7. ZOOM 2

MULTI-USE RUN/ FITNESS/ WALK ROUTE

**REFERENCE IMAGES** 

EXISTING HEDGE & DRAINAGE DITCH

ECOLOGICAL FRINGE

EXISTING HEDGE & DRAINAGE DITCH

The presented landscape section 1-1, crossing through the park from west to east, illustrates the created diversity of activities expressed such as parkour, skate park, multi-use play areas, GAA pitchs, fitness and leisure walking routes for more extensive range of community members and ages.