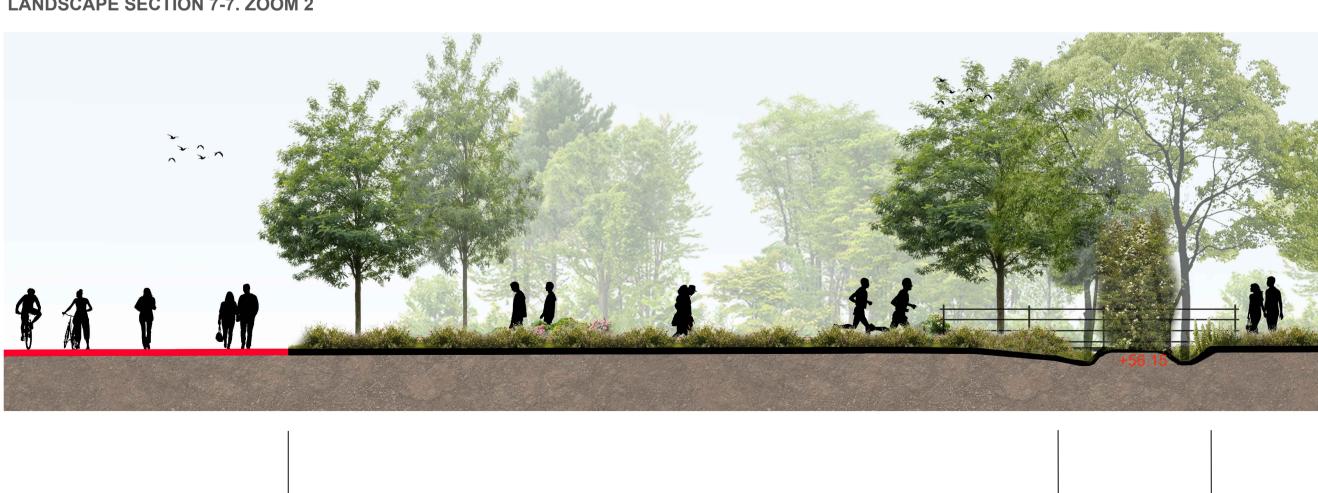

LANDSCAPE SECTION 7-7. ZOOM 3

LANDSCAPE SECTION 7-7. ZOOM 1

LANDSCAPE SECTION 7-7. ZOOM 2

MULTI-USE RUN/ FITNESS/ WALK ROUTE

**REFERENCE IMAGES** 

EXISTING HEDGE & DRAINAGE DITCH

ECOLOGICAL FRINGE

EXISTING HEDGE & DRAINAGE DITCH

The presented landscape section 1-1, crossing through the park from west to east, illustrates the created diversity of activities expressed such as parkour, skate park, multi-use play areas, GAA pitchs, fitness and leisure walking routes for more extensive range of community members and ages.