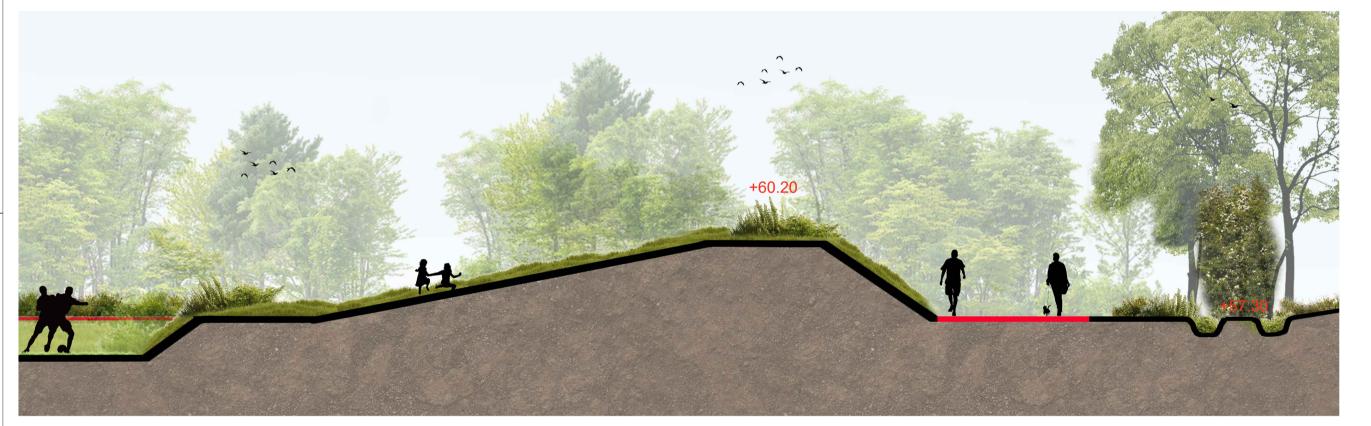

LANDSCAPE SECTION 7-7. ZOOM 3

LANDSCAPE SECTION 7-7. ZOOM 1

LANDSCAPE SECTION 7-7. ZOOM 2

MULTI-USE RUN/ FITNESS/ WALK ROUTE

**REFERENCE IMAGES** 

EXISTING HEDGE & DRAINAGE DITCH

ECOLOGICAL FRINGE

EXISTING HEDGE & DRAINAGE DITCH