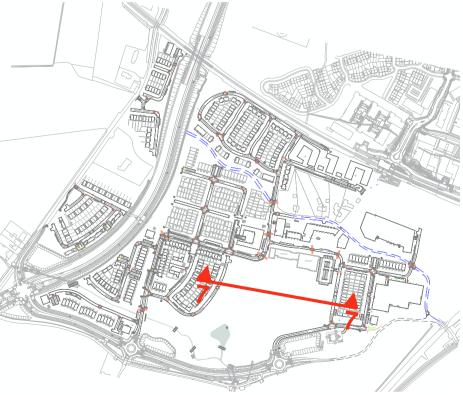

CONTEXT PLAN @ nts

| + info@gannonandassociates.ie<br>+Terenure Enterprise Centre<br>17 Rathfarnham Road, D6W |                                       |
|------------------------------------------------------------------------------------------|---------------------------------------|
| gannon + associates                                                                      |                                       |
|                                                                                          |                                       |
| G   27/06/22   Landscape Section                                                         | ns Area 2   PS/AP   JG                |
| REVIDATE   REVISION                                                                      | DRAWN   CHECKED                       |
|                                                                                          |                                       |
| CLIENT                                                                                   |                                       |
| Alanna Homes & Alcove Ireland Four Ltd.                                                  |                                       |
| PROJECT TITLE                                                                            |                                       |
| Barnhill Garden Village - Proposed development at<br>Barnhill, Clonsilla, Co.Dublin      |                                       |
| PROJECT ARCHITECT<br>CDP Architects / CWOB Architects / Delphi Design                    |                                       |
| SHEET TITLE<br>Landscape Sections Area 2 -<br>Park                                       |                                       |
| SHEET NO.                                                                                | SHEET SIZE                            |
| 21154_LP_G_LS2_01                                                                        | A1                                    |
| SCALE                                                                                    | REVISION                              |
| 1/200                                                                                    | G                                     |
| STAGE                                                                                    | DATE                                  |
| Planning Stage                                                                           | June 2022                             |
| IRISH LANDSCAPE INSTITUTE                                                                | Copyright Gannon and Associates, 2022 |