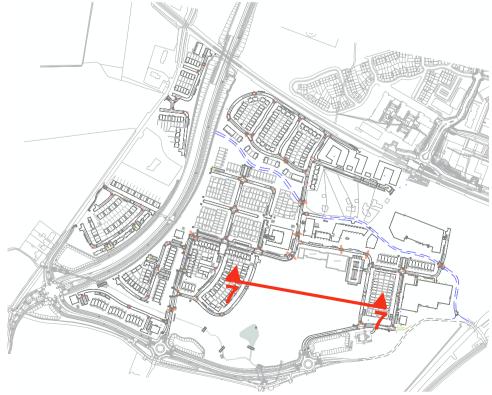

CONTEXT PLAN @ nts

| + info@gannonandassociates.ie<br>+Terenure Enterprise Centre<br>17 Rathfarnham Road, D6W |                                       |
|------------------------------------------------------------------------------------------|---------------------------------------|
| gannon + associates                                                                      |                                       |
|                                                                                          |                                       |
| G   27/06/22   Landscape Section                                                         | ns Area 2   PS/AP   JG                |
| REVIDATE   REVISION                                                                      | DRAWN   CHECKED                       |
|                                                                                          |                                       |
| CLIENT                                                                                   |                                       |
| Alanna Homes & Alcove Ireland Four Ltd.                                                  |                                       |
| PROJECT TITLE                                                                            |                                       |
| Barnhill Garden Village - Proposed development at<br>Barnhill, Clonsilla, Co.Dublin      |                                       |
| PROJECT ARCHITECT<br>CDP Architects / CWOB Architects / Delphi Design                    |                                       |
| SHEET TITLE<br>Landscape Sections Area 2 -<br>Park                                       |                                       |
| SHEET NO.                                                                                | SHEET SIZE                            |
| 21154_LP_G_LS2_01                                                                        | A1                                    |
| SCALE                                                                                    | REVISION                              |
| 1/200                                                                                    | G                                     |
| STAGE                                                                                    | DATE                                  |
| Planning Stage                                                                           | June 2022                             |
| IRISH LANDSCAPE INSTITUTE                                                                | Copyright Gannon and Associates, 2022 |